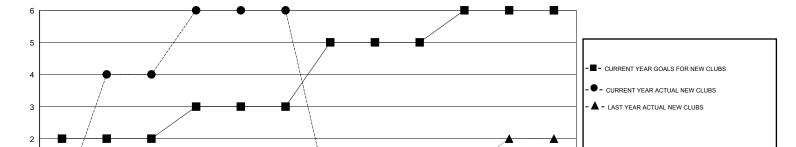

0

JULY

AUG

SEPT

OCT

## GMT: ER GURUNATHAN LOCATION INDIA GMT CA 6

GOALS AND ACTUAL NEW CLUBS CUMULATIVE

DEC

JAN

FEB

MAR

APR

NOV

JUNE

MAY

| DROPPED CLUBS: 6  DROPPED MEMBERS   |                        | 62 CLUBS OF 92 ADDED 1 OR MORE<br>NEW MEMBERS | GENDER DISTRIBUTION           MALE         2,459 (82.32%)           FEMALE         528 (17.68%) |   |                   |
|-------------------------------------|------------------------|-----------------------------------------------|-------------------------------------------------------------------------------------------------|---|-------------------|
| DECEASED CLUB CANCELLED OTHER TOTAL | 9<br>194<br>283<br>486 | CLICK HERE FOR HEALTH ASSESSMENT DATA         | FAMILY UNIT MEMBERS HEAD OF HOUSEHOLD NON-HEAD OF HOUSEHOL                                      | D | 840<br>390<br>450 |