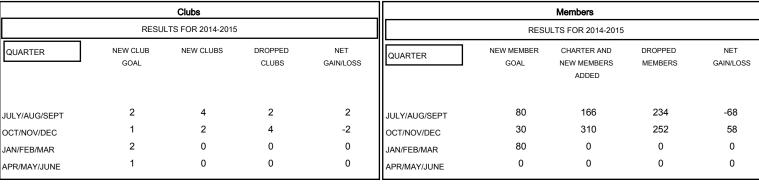

0

JULY

AUG

SEPT

OCT

## GMT: ER GURUNATHAN LOCATION INDIA GMT CA 6

GOALS AND ACTUAL NEW CLUBS CUMULATIVE

DEC

JAN

FEB

MAR

APR

NOV

JUNE

MAY

| DROPPED CLUBS: 6  DROPPED MEMBERS   |                        | 62 CLUBS OF 92 ADDED 1 OR MORE<br>NEW MEMBERS | GENDER DISTRIBUTION           MALE         2,459 (82.32%)           FEMALE         528 (17.68%) |   |                   |
|-------------------------------------|------------------------|-----------------------------------------------|-------------------------------------------------------------------------------------------------|---|-------------------|
| DECEASED CLUB CANCELLED OTHER TOTAL | 9<br>194<br>283<br>486 | CLICK HERE FOR HEALTH ASSESSMENT DATA         | FAMILY UNIT MEMBERS HEAD OF HOUSEHOLD NON-HEAD OF HOUSEHOL                                      | D | 840<br>390<br>450 |